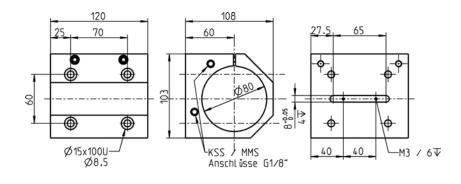

## ltem no. 22890251

HF spindle for high-speed milling, grinding, drilling, engraving.

| 80 mm                                               | Length<br>Width                 | 120 mr                                                                                        |
|-----------------------------------------------------|---------------------------------|-----------------------------------------------------------------------------------------------|
|                                                     | Width                           |                                                                                               |
|                                                     | Width                           | 103 mr                                                                                        |
|                                                     | High                            | 108 mr                                                                                        |
|                                                     | Weight                          | 1,6 k                                                                                         |
| Heat dissipation via surface<br>convection cooling) | Material                        |                                                                                               |
|                                                     | Aluminum                        |                                                                                               |
|                                                     | Installation                    |                                                                                               |
|                                                     | Clamping bolt tightening torque | 3 - 4 N                                                                                       |
|                                                     | Operating location              |                                                                                               |
|                                                     | Mounting surface                | ∠ 0.03                                                                                        |
|                                                     |                                 | Material<br>Aluminum<br>Installation<br>Clamping bolt tightening torque<br>Operating location |