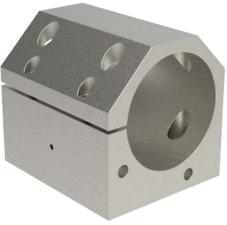

## ltem no. 22890251

HF spindle for high-speed milling, grinding, drilling, engraving.

| 80 mm                                               | Length<br>Width                 | 120 mr                                                                                        |
|-----------------------------------------------------|---------------------------------|-----------------------------------------------------------------------------------------------|
|                                                     | Width                           |                                                                                               |
|                                                     | Width                           | 103 mr                                                                                        |
|                                                     | High                            | 108 mr                                                                                        |
|                                                     | Weight                          | 1,6 k                                                                                         |
| Heat dissipation via surface<br>convection cooling) | Material                        |                                                                                               |
|                                                     | Aluminum                        |                                                                                               |
|                                                     | Installation                    |                                                                                               |
|                                                     | Clamping bolt tightening torque | 3 - 4 N                                                                                       |
|                                                     | Operating location              |                                                                                               |
|                                                     | Mounting surface                | ∠ 0.03                                                                                        |
|                                                     |                                 | Material<br>Aluminum<br>Installation<br>Clamping bolt tightening torque<br>Operating location |