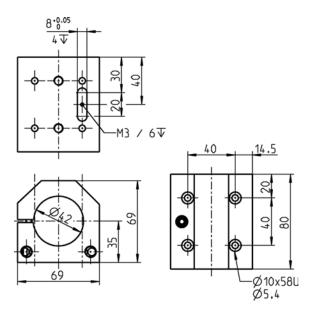

## **Spindle holder**

## **Colorless anodized**

Item no. 22891650

HF spindle for high-speed milling, grinding, drilling, engraving.

| Spindle                             |                       | Dimensions                      |               |
|-------------------------------------|-----------------------|---------------------------------|---------------|
| Housing diameter                    | 42 mm                 | Length                          | 80 mn         |
| Cooling                             |                       | Width                           | 69 mn         |
|                                     |                       | High                            | 69 mn         |
| Liquid-cooled                       | G1/8"                 | Weight                          | 0,6 kg        |
| Feed temperature                    | 20-25 ℃               |                                 |               |
| Volumetric flow                     | ≥ 1,5 L/min           | Material                        |               |
| Quality of cooling water            |                       | Aluminum                        |               |
| Drinking water                      | according to 98/83/EC | Installation                    |               |
| Hardness                            | 1–15°dH               | Clamping bolt tightening torque | 3 Nn          |
| pH value                            | 7-9                   |                                 |               |
| Additive<br>(corrosion protection ) | 20% Antrifrogen N     | Operating location              | <b>□</b> 0.03 |
|                                     |                       | Mounting surface                | Rz 6.3        |