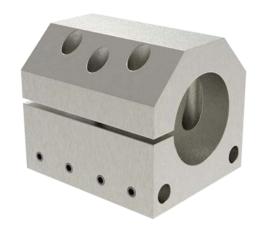

## **Spindle holder**

## **Colorless anodized**

Item no. 22891650

HF spindle for high-speed milling, grinding, drilling, engraving.

| Spindle                             |                       | Dimensions                      |               |
|-------------------------------------|-----------------------|---------------------------------|---------------|
| Housing diameter                    | 42 mm                 | Length                          | 80 mn         |
| Cooling                             |                       | Width                           | 69 mn         |
|                                     |                       | High                            | 69 mn         |
| Liquid-cooled                       | G1/8"                 | Weight                          | 0,6 kg        |
| Feed temperature                    | 20-25 ℃               |                                 |               |
| Volumetric flow                     | ≥ 1,5 L/min           | Material                        |               |
| Quality of cooling water            |                       | Aluminum                        |               |
| Drinking water                      | according to 98/83/EC | Installation                    |               |
| Hardness                            | 1–15°dH               | Clamping bolt tightening torque | 3 Nn          |
| pH value                            | 7-9                   |                                 |               |
| Additive<br>(corrosion protection ) | 20% Antrifrogen N     | Operating location              | <b>□</b> 0.03 |
|                                     |                       | Mounting surface                | Rz 6.3        |