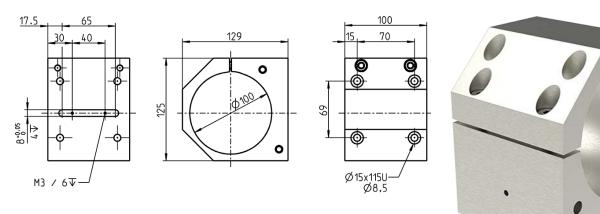

## ltem no. 22893151

HF spindle for high-speed milling, grinding, drilling, engraving.

| pindle                                               |        | Dimensions                      |                                             |
|------------------------------------------------------|--------|---------------------------------|---------------------------------------------|
| Housing diameter                                     | 100 mm | Length                          | 100 mn                                      |
| Cooling                                              |        | Width                           | 125 mn                                      |
|                                                      |        | High                            | 129 mn                                      |
| uncooled                                             |        | Weight                          | 2 kg                                        |
| Heat dissipation via surface<br>(convection cooling) |        | Material                        |                                             |
|                                                      |        | Aluminum                        |                                             |
|                                                      |        | Installation                    |                                             |
|                                                      |        | Clamping bolt tightening torque | 5 - 6 Nr                                    |
|                                                      |        | Operating location              |                                             |
|                                                      |        | Mounting surface                | <ul> <li>∠7 0.03</li> <li>Rz 6.3</li> </ul> |
|                                                      |        |                                 |                                             |