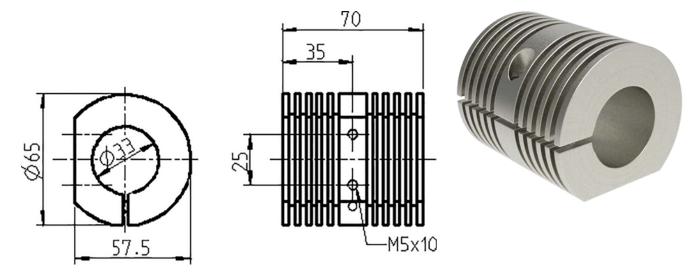

## ltem no. 22894250

HF spindle for high-speed milling, grinding, drilling, engraving.

| Spindle                                              |       | Dimensions                      |                                            |
|------------------------------------------------------|-------|---------------------------------|--------------------------------------------|
| Housing diameter                                     | 33 mm | Length                          | 70 mm                                      |
|                                                      |       | Width                           | 65 mm                                      |
| Cooling                                              |       | High                            | 57,5 mm                                    |
| uncooled                                             |       | Weight                          | 0,85 kg                                    |
| Heat dissipation via surface<br>(convection cooling) |       | Material                        |                                            |
|                                                      |       | Aluminum                        |                                            |
|                                                      |       | Installation                    |                                            |
|                                                      |       | Clamping bolt tightening torque | 3 Nm                                       |
|                                                      |       | Operating location              |                                            |
|                                                      |       | Mounting surface                | <ul> <li>∠ 0.03</li> <li>Rz 6.3</li> </ul> |
|                                                      |       |                                 |                                            |