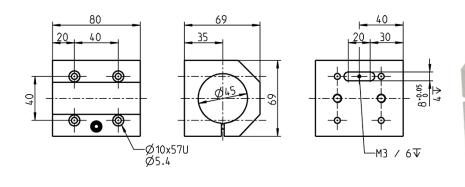

## ltem no. 22894550

HF spindle for high-speed milling, grinding, drilling, engraving.

| Spindle                             |                       | Dimensions                      |         |
|-------------------------------------|-----------------------|---------------------------------|---------|
| Housing diameter                    | 45 mm                 | Length                          | 80 mm   |
|                                     |                       | Width                           | 69 mm   |
| Cooling                             |                       | High                            | 69 mm   |
| Liquid-cooled                       | G1/8"                 | Weight                          | 0,57 kg |
| Feed temperature                    | 20-25 °C              |                                 |         |
| Volumetric flow                     | ≥ 1,5 L/min           | Material                        |         |
| Quality of cooling water            |                       | Aluminum                        |         |
| Drinking water                      | according to 98/83/EC | Installation                    |         |
| Hardness                            | 1–15°dH               | Clamping bolt tightening torque | 3 Nm    |
| pH value                            | 7-9                   |                                 |         |
| Additive<br>(corrosion protection ) | 20% Antrifrogen N     | Operating location              |         |
|                                     |                       | Mounting surface                | □ 0.03  |