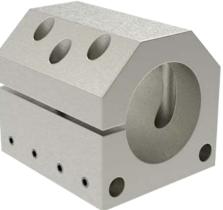

## Spindle holder

## ltem no. 22894550

HF spindle for high-speed milling, grinding, drilling, engraving.

| Spindle                             |                       | Dimensions                      |         |
|-------------------------------------|-----------------------|---------------------------------|---------|
| Housing diameter                    | 45 mm                 | Length                          | 80 mm   |
|                                     |                       | Width                           | 69 mm   |
| Cooling                             |                       | High                            | 69 mm   |
| Liquid-cooled                       | G1/8"                 | Weight                          | 0,57 kg |
| Feed temperature                    | 20-25 °C              |                                 |         |
| Volumetric flow                     | ≥ 1,5 L/min           | Material                        |         |
| Quality of cooling water            |                       | Aluminum                        |         |
| Drinking water                      | according to 98/83/EC | Installation                    |         |
| Hardness                            | 1–15°dH               | Clamping bolt tightening torque | 3 Nm    |
| pH value                            | 7-9                   |                                 |         |
| Additive<br>(corrosion protection ) | 20% Antrifrogen N     | Operating location              |         |
|                                     |                       | Mounting surface                | □ 0.03  |